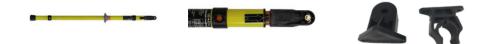

## Telescopic insulating stick

## **Features:**

- Material: insulating tube made of epoxy resin, glass fiber reinforced.
- Foam-filled terminal tube.
- Locking by push button in folded and extended positions.
- Unfolding and folding made easier thanks to indicative arrows on each tube.
- Hand guard.

## **Composition:**

• Delivered with wall mounted support <u>CI-10-D</u>.

| Ref.      | Length Folded (mm) | Length Extended (mm) | Fitting | Weight (kg) | Tube Diameter (mm) |
|-----------|--------------------|----------------------|---------|-------------|--------------------|
| CE-4-30-C | 1 800              | 3 000                | С       | 1,9         | 32                 |
| CE-4-30-E | 1 800              | 3 000                | E       | 1,9         | 32                 |
| СЕ-4-30-К | 1 800              | 3 000                | К       | 1,9         | 32                 |