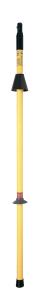

## Insulating stick with protective apron

## **Application:**

- Standard stick for substation earthing and short-circuiting equipment.
- · Outdoor use (under wet conditions) is permitted thanks to the presence of a protective skirt.

## **Features:**

- Material: insulating tube made of epoxy resin, glass fiber reinforced.
- Insulating polycarbonate skirt Ø 100 mm, height 90 mm, shock-resistant.

## **Composition:**

• Delivered with wall bracket CI-10-D.

| Ref.      | Length (mm) | Fitting | Weight (kg) | Tube Diameter (mm) |
|-----------|-------------|---------|-------------|--------------------|
| CF-5-90-C | 2000        | С       | 1,55        | 36                 |