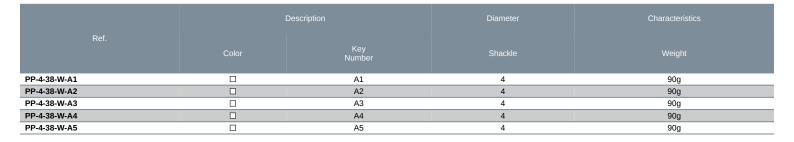

## PP-4-38-...

Insulating safety padlock with retaining key, nylon shackle H 38 mm  $\varnothing$  4 mm