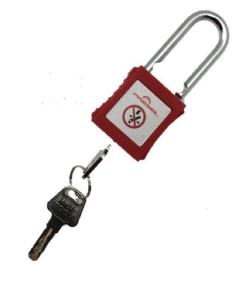

## Application:

- For locking the separating devices (e.g. circuit breakers) to prevent their operation.
- Padlock with insulating shackle for use in low voltage 1000 V AC 1500 V DC: tested and validated in accordance with the electrical test IEC 60900 (2012) §5.5.3. at 5 000 V.
- More secure locking: impossible to drop the key when the shackle is open, the key remains trapped.

## Features:

- · Available with a keys alike (A1 to A6) or different (Z).
- · Marking on both sides:
- 1. On one side: Standard symbol.
- 2. On the other side: area for marking user names and coordinates.
- · Padlock delivered with 2 keys.