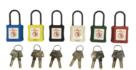

## PP-4-38-...

Insulating safety padlock with retaining key, nylon shackle H 38 mm  $\varnothing$  4 mm

## Features:

- · Available with a keys alike (A1 to A6) or different (Z).
- · Marking on both sides:
- 1. On one side: Standard symbol.
- 2. On the other side: area for marking user names and coordinates.
- · Padlock delivered with 2 keys.