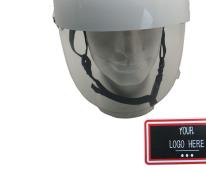

## LOGO-HAT-...

Customization service for CATU helmets MO-185-...

## **Application:**

 Add your logo on CATU helmets to create a unique product for your company.

## Features:

- Tried logos suitable for the supports.
- Copy of your logo with an unlimited number of color.
- Logo application by us.

Minimum order quantities: 10 units.

| Reference | Description |
|-----------|-------------|
|           | Composition |
| LOGO      | Pose        |