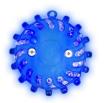

## CD-129

Blue led signal lamps for renovation on railways tracks (x6)

## **Application:**

 Blue LED road flare lamps to alert and signal work on railways or any other type of work.

## **Features:**

- Impact resistant signal lamps IK07, waterproof IP65.
- Fully charged: the indicator light aside flares stop flash and keep steady after 8 to 10 hours.
- Equipped with a magnet on the back enabling to fix the lamp on a magnetic metal surface.
- Simple start-up with ON/OFF button.