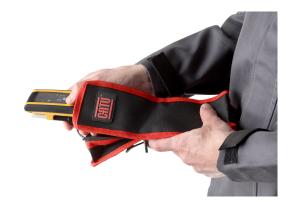

## Storage soft case for LV Detector and small accessories

## **Application:**

 Transportation and protection soft case specially designed for Low Voltage detectors or small accessories (tools).

## **Features:**

- Polyester fabric.
- Lockable double pull-tab (Ø 7 mm)
- 1 clip on the rear face for belt or work-cloth pocket fastening.

| Dimensions    | Ref     | Weight |
|---------------|---------|--------|
| 260 x 90 x 55 | M-87369 | 0,096  |