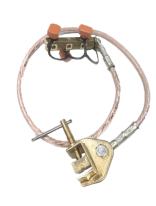

Earthing Equipment for electric motors 14 kA / 1s.

## **Applications:**

- Earthing and short-circuiting equipment for industrial motors.
- Unique and innovative: Finally, a solution adapted to the problems of all industrial engines.
- Security: Ensures the earthing of installations during maintenance.
- · Easy and safe to use.
- Universal: Suitable for most installations.
- · Allows working on cables with or without lugs.

## Features:

- · Maximum short circuit intensity 14 kA / 1s.
- · 1 body made of copper alloy.
- Connection points for earthing and short-circuiting cables equipped with lug terminals from Ø 8 mm to 12 mm.
- Connection points for earthing and short-circuiting cables from Ø 4 mm to 8 mm.
- 1 earthing cable made of copper with extra flexible PVC insulation, cross-section 50 mm², length 2 m.
- 1 earthing clamp MT-840/1
- 1 protection cover.