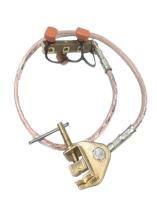

## Earthing Equipment for electric motors 14 kA / 1s.

## **Applications:**

- Earthing and short-circuiting equipment for industrial motors.
- Unique and innovative: Finally, a solution adapted to the problems of all industrial engines.
- Safety: Ensures the earthing of installations during maintenance.
- · Easy and safe to use.
- · Universal: Suitable for most installations.
- · Allows working on cables with or without lugs.

## Features:

- · Maximum short circuit intensity 14 kA / 1s.
- 1 body made of copper alloy.
- Connection points for earthing and short-circuiting cables equipped with lug terminals from Ø 8 mm to 12 mm.
- Connection points for earthing and short-circuiting cables from Ø 4 mm to
- 1 earthing cable made of copper with extra flexible PVC insulation, crosssection 50 mm<sup>2</sup>, length 2 m.
- 1 earthing clamp.
- 1 protection cover.