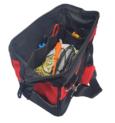

## Features :

- In resistant synthetic black and red fabric.
- Metal wire framing structure, allowing an immediate access to the bag content.
- Numerous interior and exterior pockets for a high storage capacity.
- Foamed-filled shoulder pad and adjustable transport strap for a better comfort of use.
- Zip closure with metal slider.
- Rigid plastic abrasion-resistant bottom and ensuring great stability of the bag in the open position.