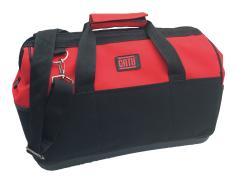

## Tools bag with reinforced base. 400 x 270 x 220 mm

## Features :

- In resistant synthetic black and red fabric.
- Metal wire framing structure, allowing an immediate access to the bag content.
- Numerous interior and exterior pockets for a high storage capacity.
- Foamed-filled shoulder pad and adjustable transport strap for a better comfort of use.
- Zip closure with metal slider.
- Rigid plastic abrasion-resistant bottom and ensuring great stability of the bag in the open position.