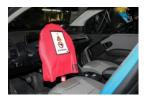

## **Application :**

- Provides an ideal lock for steering wheel.
- Allows to display a personalized message during the lock-out procedure thanks to the transparent pocket (A5 size).