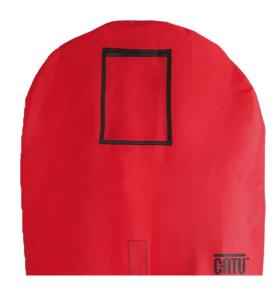

## **Application :**

- Provides an ideal lock for steering wheel.
- Allows to display a personalized message during the lock-out procedure thanks to the transparent pocket (A5 size).

## Features :

- Strap closure at the back with metal eyelets  $\emptyset$  10 mm for inserting a padlock and self-gripping part.

| Ref.      | Description | Characteristics |        |
|-----------|-------------|-----------------|--------|
|           | Color       | Dimensions      | Weight |
| ALPV-XL-D |             | 650 x 650       | 0,20   |