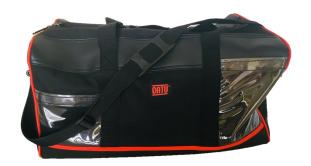

## M-87295

Transport bag for PPE and earthing equipment.  $550 \times 300 \times 300 \text{ mm}$ 

## Application:

• To store and transport material: PPE, earthing equipment, lockout devices, tools, etc.

## Features:

- Made of strong canvas.
- Reinforced bottom resistant to abrasive grounds.
- · Confortable handles.
- Adjustable shoulder strap with plastic pad.
- 2 external plastic pockets (closed by velcro) for content and bag identification.