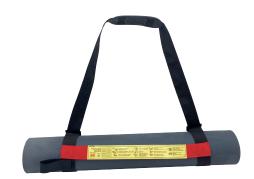

## Strap for insulating mats

## **Application:**

• Shoulder strap to hold and transport the insulating mat in rolled position.

## Features:

- · Made of red and black textile strap.
- Instruction manual for insulating mat, printed on durable yellow vinyl for permanent display.
- · Comfortable smooth plastic shoulder pad.
- Velcro scratch to hold other elements, as gloves cases CG-36/1 or CG-36/2 for instance.
- Simple and quick processing thanks to the automatic tightening buckles.
- · Allows storage up to 2 mats.