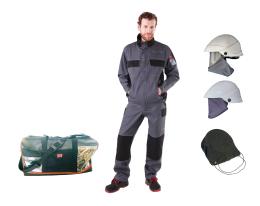

CAT'ARC kit 12 cal/cm<sup>2</sup> with the all integrated helmet MO-180-ARC-12 and jacket/trousers

## Features:

- This expert kit has the most ergonomic solution for face and head protection. A unique concept patented by CATU: helmet with integrated retractable face shield, also arc flash and insulating.
- Protection of the body with the CAT'ARC jacket/pants set.
- Easy storage and transport with the protective cover for the helmet and the carrying bag for the equipment.

## **Content:**

- CAT'ARC jacket AFG-2000...
- CAT'ARC pants AFG-2001...
- Insulating arc-flash electrician helmet MO-180-ARC-12
- Protective cover for helmet <u>M-87384</u>
- Carrying bag <u>M-87295</u>