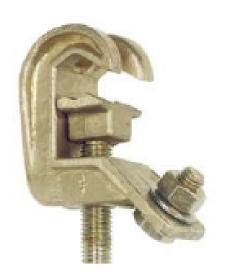

## MT-1921...

MALT/CC clamps for fixed points. Icc 40 kA/1s

## Application:

- MALT/CC clamps for fixed points.
- Icc: 40 kA/1s.

## Features:

- Copper/aluminium body.
- Capacity: fixed point with diameter 25 and 30 mm according to the reference; round with diameter 10 to 25 mm; flat up to 25 mm.
- Equipped with insulating handle, C end or E end depending on the reference.

| Ref        | Fitting | ICC (kA/1s) | Capacity                                                                                                              |
|------------|---------|-------------|-----------------------------------------------------------------------------------------------------------------------|
| MT-1921-E1 | E       | 40          | fixed point with diameter 25 and 30 mm according to the reference; round with diameter 10 to 25 mm; flat up to 25 mm. |