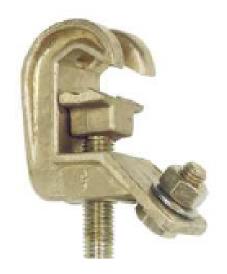

## **Application :**

- MALT/CC clamps for fixed points.
- Icc: 40 kA/1s.

## Features :

- Copper/aluminium body.
- Capacity: fixed point with diameter 25 and 30 mm according to the reference; round with diameter 10 to 25 mm; flat up to 25 mm.
- Equipped with insulating handle, C end or E end depending on the reference.

| Ref        | Fitting | ICC (kA/1s) | Capacity                                                                                                              |
|------------|---------|-------------|-----------------------------------------------------------------------------------------------------------------------|
| MT-1921-C1 | С       | 40          | fixed point with diameter 25 and 30 mm according to the reference; round with diameter 10 to 25 mm; flat up to 25 mm. |