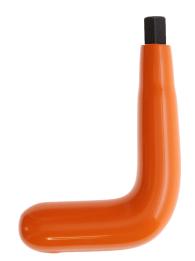

## MO-699..

Insulated L-Shaped Allen Key, 12mm

## Application:

- 12mm hex key, also known as an Allen Key, is L shaped (90 degrees) with a 6-sided hexagonal tip, used to loosen hex socket screws or bolts.
- Insulated hex key for live working at low voltage

## Features:

- Maximum operating voltage: 1 000 V AC 1 500 V DC
- Orange PVC insulation
- 6 sided male fitting
- L shaped and bent to 90°
- Permanent laser marking to stop fading throughout the lifetime of the product via wear and tear.
- · Each product has a batch number for traceability