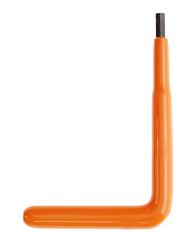

## MO-699..

Insulated L-Shaped Allen Key, 7mm

## **Application:**

- 7mm hex key, also known as an Allen Key, is L shaped (90 degrees) with a 6-sided hexagonal tip, used to loosen hex socket screws or bolts.
- Insulated hex key for live working at low voltage

## Features:

- Maximum operating voltage: 1 000 V AC 1 500 V DC
- Orange PVC insulation
- 6 sided male fitting
- L shaped and bent to 90°
- Permanent laser marking to stop fading throughout the lifetime of the product via wear and tear.
- · Each product has a batch number for traceability

|   | Ref D    |            | Weight (kg) | Voltages for use           |                            |         |
|---|----------|------------|-------------|----------------------------|----------------------------|---------|
| ı |          | Dimensions |             | Operating<br>Voltage<br>AC | Operating<br>Voltage<br>DC | Profile |
|   | MO-69907 | 85 x 127   | 0.090       | 1 000 V                    | 1 500 V                    | 7 mm    |