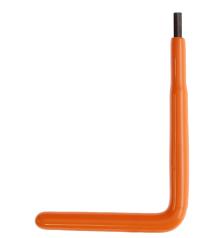

## MO-699..

Insulated L-Shaped Allen Key, 6mm

## **Application:**

- 6mm hex key, also known as an Allen Key, is L shaped (90 degrees) with a 6-sided hexagonal tip, used to loosen hex socket screws or bolts.
- Insulated hex key for live working at low voltage

## Features:

- Maximum operating voltage: 1 000 V AC 1 500 V DC
- Orange PVC insulation
- 6 sided male fitting
- L shaped and bent to 90°
- · Permanent laser marking to stop fading throughout the lifetime of the product via wear and tear.
- · Each product has a batch number for traceability