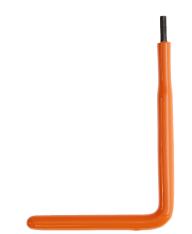

## MO-699..

Insulated L-Shaped Allen Key, 4mm

## **Application:**

- 4mm hex key, also known as an Allen Key, is L shaped (90 degrees) with a 6-sided hexagonal tip, used to loosen hex socket screws or bolts.
- Insulated hex key for live working at low voltage

## Features:

- Maximum operating voltage: 1 000 V AC 1 500 V DC
- Orange PVC insulation
- 6 sided male fitting
- L shaped and bent to 90°
- Permanent laser marking to stop fading throughout the lifetime of the product via wear and tear.
- · Each product has a batch number for traceability

|  | Ref D    |            | Weight (kg) | Voltages for use           |                            |         |
|--|----------|------------|-------------|----------------------------|----------------------------|---------|
|  |          | Dimensions |             | Operating<br>Voltage<br>AC | Operating<br>Voltage<br>DC | Profile |
|  | MO-69904 | 84 x 124   | 0.040       | 1 000 V                    | 1 500 V                    | 4 mm    |