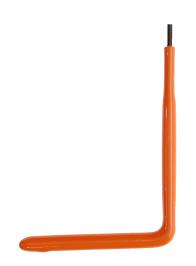

## Insulated L-shaped allen key, 3mm

## **Application :**

- 3mm hex key, also known as an Allen Key, is L shaped (90 degrees) with a 6-sided hexagonal tip, used to loosen hex socket screws or bolts.
- · Insulated hex key for live working at low voltage

## Features :

- Maximum operating voltage: 1 000 V AC 1 500 V DC
- Orange PVC insulation
- 6 sided male fitting
- L shaped and bent to 90°
- Permanent laser marking to stop fading throughout the lifetime of the product via wear and tear.
- · Each product has a batch number for traceability