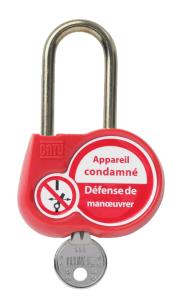

## AL-230-...

Red safety padlock, brass shackle 50 mm, diameter 6 mm

## **Application:**

• For locking separating devices (e.g. circuit breakers) in order to prevent their operation.

## **Features:**

- Available with keys alike, keys different (Z) or with a key number to be defined (00).
- Marking on both sides:
- 1. On one side: French text and standard symbol.
- 2. On the other side: area for marking the user's name and coordinates.
- · Padlock delivered with 2 keys.