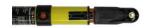

**Standards**IEC 62193:2003 IEC 60855-1:2016 IEC 61235:1995

Telescopic insulating stick, extended length 0,8 m, max voltage 36 kV, E end fitting (bayonet)

## Features:

- · Material: insulating tube made of epoxy resin, glass fiber reinforced.
- Foam-filled terminal tube.
- · Locking by push button in folded and extended positions.
- Unfolding and folding made easier thanks to indicative arrows on each tube.
- Hand guard.

## **Composition:**

• Delivered with wall mounted support <a>CI-10-D</a>.

| Ref.      | Length Folded (mm) | Length Extended (mm) | Fitting | Weight (kg) | Tube Diameter (mm) |
|-----------|--------------------|----------------------|---------|-------------|--------------------|
| CE-4-08-E | 600                | 800                  | E       | 8,0         | 32                 |