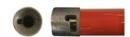

**Standards**IEC 62193:2003 IEC 60855-1:2016 IEC 61235:1995

Telescopic insulating stick, extended length 0,8 m, max voltage 36 kV, E end fitting (bayonet)

## Features:

- · Material: insulating tube made of epoxy resin, glass fiber reinforced.
- Foam-filled terminal tube.
- · Locking by push button in folded and extended positions.
- Unfolding and folding made easier thanks to indicative arrows on each tube.
- Hand guard.

## **Composition:**

• Delivered with wall mounted support <a>CI-10-D</a>.

| Ref.      | Length Folded (mm) | Length Extended (mm) | Fitting | Weight (kg) | Tube Diameter (mm) |
|-----------|--------------------|----------------------|---------|-------------|--------------------|
| CE-4-08-E | 600                | 800                  | E       | 8,0         | 32                 |