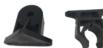

## Features:

- · Material: insulating tube made of epoxy resin, glass fiber reinforced.
- Foam-filled terminal tube.
- · Locking by push button in folded and extended positions.
- Unfolding and folding made easier thanks to indicative arrows on each tube.
- Hand guard.

## **Composition:**

• Delivered with wall mounted support <a>CI-10-D</a>.

| Ref.      | Length Folded (mm) | Length Extended (mm) | Fitting | Weight (kg) | Tube Diameter (mm) |
|-----------|--------------------|----------------------|---------|-------------|--------------------|
| CE-4-08-E | 600                | 800                  | E       | 8,0         | 32                 |