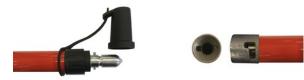

## Insulated stick IEC 60855, Ø 39 mm (terminal element)

## **Features:**

- Material: insulating foam-filled tube made of epoxy resin, glass fiber reinforced.
- End-fittings: C, D, E, H, K or T. To be specified at the end of the reference.

| Ref.      | Length (mm) | Fitting | Weight (kg) | Tube Diameter (mm) |
|-----------|-------------|---------|-------------|--------------------|
| CM-4610-E | 1 110       | E       | 0,9         | 39                 |