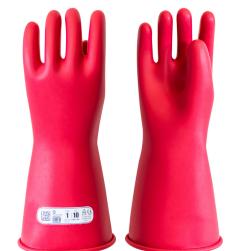

## **Application:**

- Wellfit finish: soft, supple, durable and ergonomic with high flexibility to ease the work.
- · Convenient to any hand shape.
- Gloves without extra-mechanical protection; to be worn with leather over-gloves Ref. <u>CG-991</u> to ensure full mechanical protection.

## **Features:**

- Electrical insulating gloves, class 1 (7 500 V AC, 11 250 V DC). Length: 360 mm.
- Rolled cuff for comfort and ease of donning and doffing.
- Material: Latex with natural color inside, red color outside ensuring highest dielectric features.
- Traceability through flashcode on color-coded label.
  The color is according to the class.
- Category: RC (Acid, Ozone, Cold, Oil resistance).