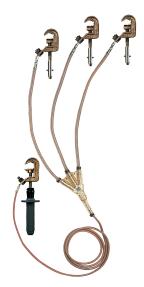

### Features :

- Clamps for fixed points.
- Cables in copper with extra flexible silicone insulation.
- Sets delivered in plastic case.

#### **Compositon :**

- 3 fixed point clamps diameter 20 mm MT1911E with bayonet fitting.
- 1 MT1911 Malt pliers.
- 3 extra flexible silicone insulated copper cables 95 mm<sup>2</sup> long. 1.5 m and 1 cable 35 mm<sup>2</sup> long. 2.5 m.