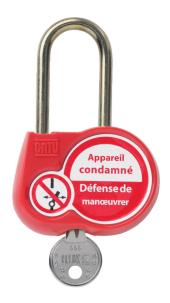

## Red safety padlock, brass shackle 50 mm, diameter 6 mm

## **Application:**

• For locking separating devices (e.g. circuit breakers) in order to prevent their operation.

## **Features:**

- Available with keys alike, keys different (Z) or with a key number to be defined (00).
- Marking on both sides:
- 1. On one side: French text and standard symbol.
- 2. On the other side: area for marking the user's name and coordinates.
- Padlock delivered with 2 keys.