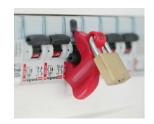

## AL-201.. / AL-216

"CLIPBLOCK" compact circuit breaker lockout 40 x 40 x 15 mm.

## Application:

· Allows you to lock an operating device.

## **Features:**

- Compatible with a large majority of brands of modulars, circuit breakers, switches, differentials.
- Quick fixing with a flat screwdriver n° 3, design allowing repetitive tightening and loosening.
- Padlockable with a mini padlock hole Ø 6 mm.
- Delivered in packs of 5 units.