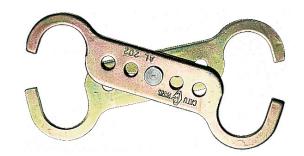

## AL-202

"ENEDIS B TYPE" metallic hasp. 165 x 50 x 12 mm

## Application:

- "ENEDIS B TYPE" lockier, composed of 2 articulated branches whose ends form two opening rings. One can be closed on an operating handle, the other on a ring attached nearby.
- · Accepts 4 padlocks.

## Features:

- Metal material protected against corrosion.
- Dimension 165 x 60 x 10 mm.

| Ref.   | Description | Diameter | Characteristics |        |
|--------|-------------|----------|-----------------|--------|
|        | Color       | Hole     | Dimensions      | Weight |
| AL-202 |             | 6        | 165 x 50 x 12   | 0,2    |