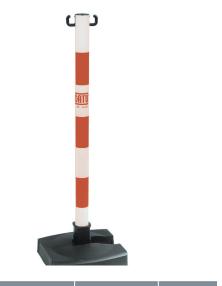

## AL-3.. / AL-131

Red and white boundary post delineation working area with base to weigh it down

## **Application:**

- Boundary post enables delimitation and signaling of a working area.
- Outdoor and indoor use.

## Features:

- 2 hooks for chain assembly.
- Base to weigh it down.

| Description | Dimensions                                            | Material | Use        | Ref    |
|-------------|-------------------------------------------------------|----------|------------|--------|
| Color       |                                                       |          |            |        |
|             | Poteau/pole = Ø 50 x 900. Socle/base = 280 x 280 x 50 | PVC      | With chain | AL-321 |