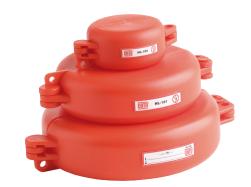

## HL-10.

## Rotating gate valve lockout from 25 to 63,5 mm diameter

## Application:

 Once locked, they rotate freely around the hand wheel and prevent the valve wheel from being turned.

## **Caracteristics:**

- Condemner for handwheel valves, good resistance to cracking, operating temperature 90 °C max.
- · Red polyurethane material.
- Inside diameters: 25 to 63,5 mm
- 1 padlock lock, hole Ø 6 mm
- DANGER" marking, "DO NOT TOUCH" pictogram.

| Ref.   | Description | Diameter | Characteristics |
|--------|-------------|----------|-----------------|
|        | Color       | Hole     | Weight          |
| HL-100 |             | 6        | 0,045           |