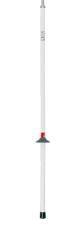

Rescue stick with permanent hook 45 kV - 1,65 m

## **Features:**

- Rescue hook in aluminium or insulated depending on the chosen model.
- Elastomeric handguard.
- In accordance with the STC n°43 of CATU.

## **Composition:**

• Stick delivered with wall brackets CI-06-D.

| Ref.  | Operating Voltage AC | Operating Voltage DC | Length (mm) | Weight (kg) | Tube Diameter (mm) |
|-------|----------------------|----------------------|-------------|-------------|--------------------|
| CS-45 | 45 000 V             | 67 500 V             | 1 650       | 1           | 28                 |