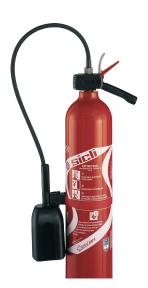

## Dry ice fire extinguisher

## Application:

- Suitable for electrical origin fires and flammable liquid fires (type B).
- Extinguishes fires by smothering by lowering the level of oxygen in the air.
- Leaves no trace after use.
- · Suitable for computers, electrical panels and meters.

## Features:

- CO2 carbon dioxide extinguisher.
- Supplied with mounting and specific signalisation.

| Reference | Description   |
|-----------|---------------|
|           | Composition   |
| CD-306    | Capacité 5 kg |