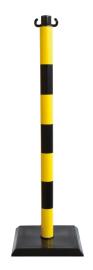

## AL-3.. / AL-131

Black and yellow boundary post for delineation, working area with ballasted base

## **Application:**

- Boundary post enables delimitation and signaling of a working area.Outdoor and indoor use.

## **Features:**

- 2 hooks for chain assembly.
- · Ballasted base with concrete.

| Description | Dimensions                                           | Material | Use        | Ref    |
|-------------|------------------------------------------------------|----------|------------|--------|
| Color       |                                                      |          |            |        |
|             | Poteau/pole : Ø 50 x 900 Socle/base : 280 x 280 x 50 | PVC      | With chain | AL-324 |