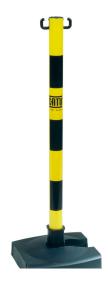

## AL-3.. / AL-131

Black and yellow foldable boundary post for delineation of a working area.

## **Application:**

- Foldable boundary post providing a space-svaing until 70%.Outdoor and indoor use.

## **Features:**

- 2 hooks for chain assembly.
- Base equiped with a locking system : flat or folded.

| Description | Dimensions                                           | Material | Use        | Ref    |
|-------------|------------------------------------------------------|----------|------------|--------|
| Color       | Dimensions                                           |          |            |        |
|             | Poteau/pole : Ø 50 x 900 Socle/base : 280 x 280 x 70 | PVC      | With chain | AL-318 |