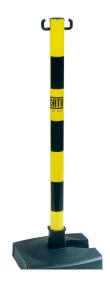

## AL-3.. / AL-131

Black and yellow foldable boundary post for delineation of a working area.

## **Application:**

- Foldable boundary post providing a space-svaing until 70%.Outdoor and indoor use.

## **Features:**

- 2 hooks for chain assembly.
- Base equiped with a locking system : flat or folded.

| Description | Dimensions                                           | Material | Use        | Ref    |
|-------------|------------------------------------------------------|----------|------------|--------|
| Color       |                                                      |          |            |        |
|             | Poteau/pole : Ø 50 x 900 Socle/base : 280 x 280 x 70 | PVC      | With chain | AL-318 |