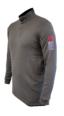

## AFG-2400...

CAT'ARC polo multirriesgo de protección contra el arco eléctrico APC 1 ATPV 12 c

## Características:

- Para llevar con pantalones AFG-2001...
- Cuello alto que proporciona una protección eficaz hasta el cuello.
- Numerosas características: 1 banda pectoral, 2 bolsillos en el pecho, 2 bolsillos inferiores, puños de punto.
- Pictogramas estándar: claramente visibles en la manga izquierda.
- Recomendación de talla: coger una talla más que la talla de la chaqueta AFG-2000-... (ejemplo: coger un polo de la talla XL para una chaqueta de la talla L).