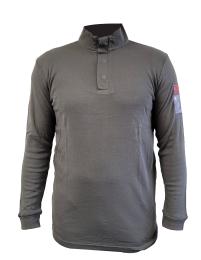

## AFG-2400...

CAT'ARC polo multirriesgo de protección contra el arco eléctrico APC 1 ATPV 12 c

## Características:

- Para llevar con pantalones AFG-2001...
- Cuello alto que proporciona una protección eficaz hasta el cuello.
- Numerosas características: 1 banda pectoral, 2 bolsillos en el pecho, 2 bolsillos inferiores, puños de punto.
- Pictogramas estándar: claramente visibles en la manga izquierda.
- Recomendación de talla: coger una talla más que la talla de la chaqueta AFG-2000-... (ejemplo: coger un polo de la talla XL para una chaqueta de la talla L).