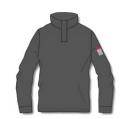

## AFG-2400...

CAT'ARC polo multirriesgo de protección contra el arco eléctrico APC 1 ATPV 12 c

## Características:

- Para llevar con pantalones AFG-2001...
- Cuello alto que proporciona una protección eficaz hasta el cuello.
- Numerosas características: 1 banda pectoral, 2 bolsillos en el pecho, 2 bolsillos inferiores, puños de punto.
- Pictogramas estándar: claramente visibles en la manga izquierda.
- Recomendación de talla: coger una talla más que la talla de la chaqueta AFG-2000-... (ejemplo: coger un polo de la talla XL para una chaqueta de la talla L).