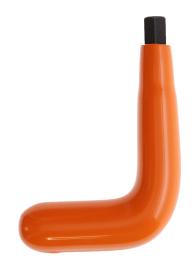

## MO-699..

Insulated L-Shaped Allen Key, 13mm

## **Application:**

- 13mm hex key, also known as an Allen Key, is L shaped (90 degrees) with a 6-sided hexagonal tip, used to loosen hex socket screws or bolts.
- · Insulated hex key for live working at low voltage

## Features:

- Maximum operating voltage: 1 000 V AC 1 500 V DC
- Orange PVC insulation
- 6 sided male fitting
- L shaped and bent to 90°
- · Permanent laser marking to stop fading throughout the lifetime of the product via wear and tear.
- · Each product has a batch number for traceability