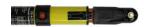

## CE-4..-.

Telescopic insulating stick, extended length 2.1 m, max voltage 90 kV, N end fitting (bell mouth, Nevers)

## **Features:**

- Material: insulating tube made of epoxy resin, glass fiber reinforced.
- Foam-filled terminal tube.
- · Locking by push button in folded and extended positions.
- Unfolding and folding made easier thanks to indicative arrows on each tube.
- · Hand guard.

## **Composition:**

• Delivered with wall mounted support <a>CI-10-D</a>.

| Ref.      | Length Folded (mm) | Length Extended (mm) | Fitting | Weight (kg) | Tube Diameter (mm) |
|-----------|--------------------|----------------------|---------|-------------|--------------------|
| CE-4-21-N | 1 300              | 2 100                | K       | 1,4         | 32                 |