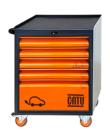

# MO-RC-EV2

## Roller Cabinet for Hybrid and Electric Vehicle Operations

### **Application:**

 Roller cabinet for hybrid and electric vehicle operations. Allows to store all the necessary equipment: PPE, locking devices, signaling equipment and insulated tools in one place.

#### Body:

- Torsion resistant profile construction from heavy gauge steel.
- Corrosion resistant and scratch-proof (matt powder coated).
- Recessed workshop board ensuring a convenient working area.
- Integrated locker for bulky parts.

#### **Drawers:**

- Central lock with cylinder lock.
- Low friction telescopic ball-bearing slides allowing 100% opening of drawers.
- Load Capacity per drawer: 25 kg (50 kg for the lowest 210 mm high drawer).

#### Wheels:

- 2 fixed and 2 swiveling wheels (one with brake) Ø100 mm wheels.
- High quality TPU material resistant to chemicals.

| Reference | Dimensions    |                |             |
|-----------|---------------|----------------|-------------|
|           | Width<br>(mm) | Height<br>(mm) | Weight (kg) |
| MO-RC-EV2 | 630           | 825            | 47          |