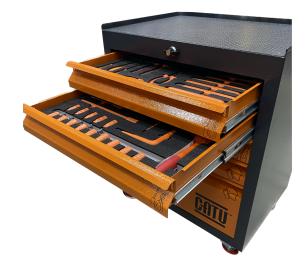

### **Application:**

 Roller cabinet for hybrid and electric vehicle operations. Allows to store all the necessary equipment: PPE, locking devices, signaling equipment and insulated tools in one place.

#### **Drawers:**

- Central lock with cylinder lock.
- Low friction telescopic ball-bearing slides allowing 100% opening of drawers.
- Load Capacity per drawer: 25 kg (50 kg for the lowest 210 mm high drawer).