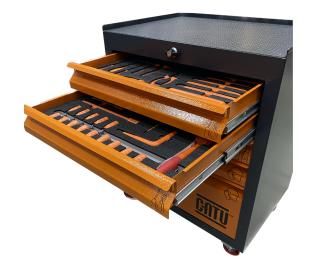

### **Application:**

 Roller cabinet for hybrid and electric vehicle operations. Allows to store all the necessary equipment: PPE, locking devices, signaling equipment and insulated tools in one place.

#### **Drawers:**

- Central lock with cylinder lock.
- Low friction telescopic ball-bearing slides allowing 100% opening of drawers.
- Load Capacity per drawer: 25 kg (50 kg for the lowest 210 mm high drawer).