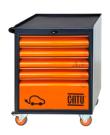

### **Application:**

 Roller cabinet for hybrid and electric vehicle operations. Allows to store all the necessary equipment: PPE, locking devices, signaling equipment and insulated tools in one place.

#### Body:

- Torsion resistant profile construction from heavy gauge steel.
- Corrosion resistant and scratch-proof (matt powder coated).
- Recessed workshop board ensuring a convenient working area.
- Integrated locker for bulky parts.

#### Wheels:

- 2 fixed and 2 swiveling wheels (one with brake) Ø100 mm wheels.
- High quality TPU material resistant to chemicals.

| Reference | Dimensions    |                |             |
|-----------|---------------|----------------|-------------|
|           | Width<br>(mm) | Height<br>(mm) | Weight (kg) |
| MO-RC-EV2 | 630           | 825            | 47          |