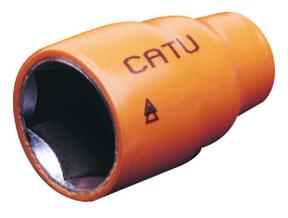

## 6 sided female socket 3/8"

## **Application :**

• Insulated female sockets for live working at low voltage.

## Features :

- Orange PVC insulation.
- Maximum operating voltage: 1000 V AC 1500 V DC.
- Square drive 3/8" (9,52 mm).
- 6 sided female fitting.

| Ref      | Length (mm) | Weight (kg) | Voltages for use           |                            |         |
|----------|-------------|-------------|----------------------------|----------------------------|---------|
|          |             |             | Operating<br>Voltage<br>AC | Operating<br>Voltage<br>DC | Profile |
| MO-69324 | 50          | 0.100       | 1 000 V                    | 1 500 V                    | 24 mm   |