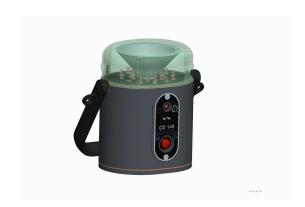

## CD-140

## Signal lamp for construction sites on railway tracks

## **Application:**

 Lamp for remote signaling of the presence of a train on a railway track by emission of the colour red.

## Features:

- One-piece body with control panel and transparent glass.
- · Carrying handle, swivel strap.
- · Power cord.
- · Visibility at 300 metres with 200 lux ground lighting.
- 24 hours autonomy at 20°C.
- Rechargeable on 230 V 50 Hz.
- IP43 / IK08.