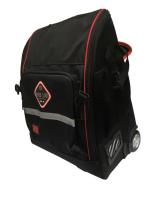

## Application:

 Add your logo on your CATU luggage to create a unique product for your compagny.

## Features:

- Tried logos suitable for the supports.
- Copy of your logo with an unlimited number of color.
- Logo application by us.

Minimum order quantities: 10 units.

| Reference     | Description | Size                    |
|---------------|-------------|-------------------------|
|               | Composition |                         |
| LOGOBAG-2-050 | Matière     | 26 - 50 cm <sup>2</sup> |