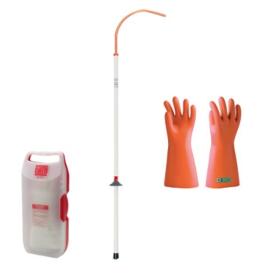

- 1 Perche de sauvetage à crochet fixe isolé CS-45/2
- 1 Coffret mural pour gants <u>CG-35-2</u>
- 1 Paire de gants isolants avec protection mécanique et Arc-Flash ATPV 12 cal/cm², APC 2, classe 0 - 1 000 V AC - 1 500 V DC, taille 10 CGM-0-10
- 1 Extincteur pour feux de batterie Li-ion CD-307