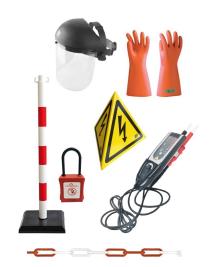

## **Features:**

- 4 Safety boundary posts <u>AL-323</u>
- 25 m Plastic chain delineators AL-31/25
- 1 Arc-flash shield with band-head MO-286
- 1 Protection bag for Arc flash shield M-87-384
- 1 Rubber insulating gloves with mechanical and Arc-Flash protection APC 12 cal/cm2, class 0 – (1 000 V AC – 1 500 V DC), size10 CGM-0-10
- 1 Magnetic Warning sign (pyramid) ACA-10
- 1 Textile red tape delimitators AL-43
- 1 Voltage detector. Operating range from 12 to 900 V AC and from 12 to 1 000 V DC MS-917-PG
- 1 Plastic padlock with a Ø 4 mm insulating nylon shackle PP-4-38-RZ