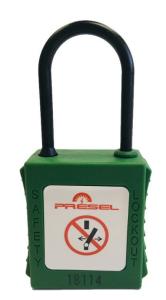

## PP-4-38-...

Insulating safety padlock with retaining key, nylon shackle H 38 mm  $\varnothing$  4 mm

## Application:

- For locking the separating devices (e.g. circuit breakers) to prevent their operation.
- Padlock with insulating shackle for use in low voltage 1000 V AC 1500 V DC: tested and validated in accordance with the electrical test IEC 60900 (2012) §5.5.3. at 5 000 V.
- More secure locking: impossible to drop the key when the shackle is open, the key remains trapped.

## Features:

- Available with a keys alike (A1 to A6) or different (Z).
- · Marking on both sides:
- 1. On one side: Standard symbol.
- 2. On the other side: area for marking user names and coordinates.
- · Padlock delivered with 2 keys.