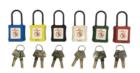

## Features :

- Available with a keys alike (A8).
- Marking on both sides:
- 1. On one side: Standard symbol.
- 2. On the other side: area for marking user names and coordinates.
- · Padlock delivered with 2 keys.

| Ref.         | Description |               | Diameter | Characteristics |
|--------------|-------------|---------------|----------|-----------------|
|              | Color       | Key<br>Number | Shackle  | Weight          |
| PP-4-38-P-A8 | •           | A8            | 4        | 90g             |