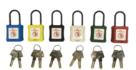

## Features:

- Available with a keys alike (A7).
- · Marking on both sides:
- 1. On one side: Standard symbol.
- 2. On the other side: area for marking user names and coordinates.
- · Padlock delivered with 2 keys.