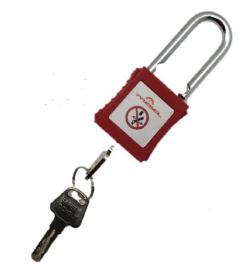

## PP-4-38-...

Insulating safety padlock with retaining key, nylon shackle H 38 mm  $\varnothing$  4 mm

## Application:

- For locking the separating devices (e.g. circuit breakers) to prevent their operation.
- Padlock with insulating shackle for use in low voltage 1000 V AC 1500 V DC: tested and validated in accordance with the electrical test IEC 60900 (2012) §5.5.3. at 5 000 V.
- More secure locking: impossible to drop the key when the shackle is open, the key remains trapped.

## Features:

- Available with a keys alike (A1 to A6) or different (Z).
- · Marking on both sides:
- 1. On one side: Standard symbol.
- 2. On the other side: area for marking user names and coordinates.
- · Padlock delivered with 2 keys.