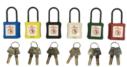

## Features:

- Available with a keys alike (A1 to A6) or different (Z).
- · Marking on both sides:
- 1. On one side: Standard symbol.
- 2. On the other side: area for marking user names and coordinates.
- · Padlock delivered with 2 keys.

| Ref.         | Description |               | Diameter | Characteristics |
|--------------|-------------|---------------|----------|-----------------|
|              | Color       | Key<br>Number | Shackle  | Weight          |
| PP-4-38-W-A5 |             | A5            | 4        | 90g             |